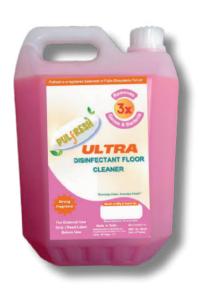

#### PULFRESH ULTRA FLOOR CLEANER

Pulfresh Ultra Floor Cleaner is a powerful alkaline-based cleaner designed to effectively break down grease, dirt, and tough stains from various flooring surfaces. Its high-performance formula ensures deep cleaning, disinfection, and deodorization, leaving floors fresh, streak-free, and hygienic.

#### **Specifications**

pH: 9 to 10

Fragrance Options: Rose, Lemon, Pine Appearance: Red, Yellowish, Brown liquid