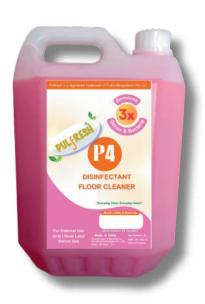

### PULFRESH P4 FLOOR CLEANER

Pulfresh P4 Floor Cleaner removes tough stains, grease, and dirt while ensuring a hygienic and fresh environment. Its powerful acidic formula not only cleans but also leaves a strong, long-lasting pleasant fragrance after every use.

#### **Specifications**

pH: 4 to 5

Fragrance Options: Rose, Lemon, Pine Appearance: Red, Yellowish, Brown liquid