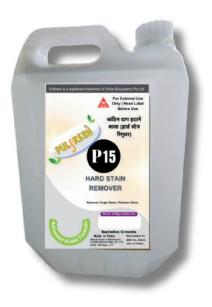

# PULFRESH P15 HARD STAIN REMOVER

Pulfresh P15 Hard Stain Remover is a powerful cleaning solution designed to tackle the toughest stains on various surfaces. Its advanced formula breaks down grime, grease, and mineral deposits, leaving surfaces spotless and refreshed

#### **Specifications**

pH: 3 to 4

Appearance: Clear to light yellow liquid Solubility: Completely soluble in water