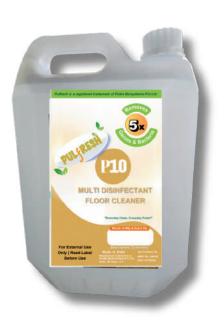

# PULFRESH P10 MULTIPLE DISINFECTANT CLEANER

Pulfresh P10 is a powerful floor cleaner that not only removes tough stains, dirt, and grease but also provides superior disinfection. Enriched with Pine Oil, Neem, Aloe Vera, Lavender Oil, and BKC,

#### **Effective Cleaning & Stain Removal**

Pulfresh P10 delivers deep cleaning and disinfection far beyond traditional phenyl-based cleaners. Its advanced formula effectively removes stubborn stains, grease, and dirt while ensuring 99.9% germ protection.

#### Advanced Germ Protection

Pulfresh P10 is formulated with powerful antibacterial agents like BKC, Neem, and Pine Oil, ensuring 99.9% germ protection. It effectively eliminates bacteria, viruses, and fungi, creating a hygienic and safe environment. Unlike ordinary cleaners, P10 provides long-lasting disinfection, making it ideal for homes, hospitals, offices, and high-traffic area

#### **Disinfects and Deodorizes**

Unlike phenyl, which primarily masks odors, P10 actively disinfects and deodorizes with natural ingredients like Pine Oil, Neem, Aloe Vera, and Lavender Oil, leaving floors hygienically clean and fresh.

#### Natural Fly Repellent

Formulated with Citronella Oil, Pulfresh P10 not only deep cleans and disinfects but also acts as a natural fly repellent. Citronella's strong yet pleasant aroma helps deter flies and insects, keeping your home or workspace hygienic and fresh.

#### **Specifications**

pH:5 to 6

Appearance: White thick liquid