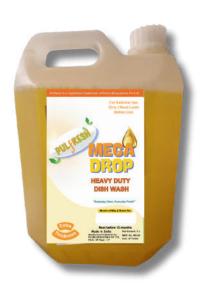

### PULFRESH MEGADROP DISH WASH

Pulfresh Megadrop is a highly concentrated, low-foaming dishwashing liquid designed for powerful grease removal with minimal usage. Its advanced formula quickly cuts through oil, grease, and food residues, leaving dishes spotless, streakfree, and hygienically clean.

#### **Specifications**

pH: 12 to 13

Fragrance: Lemon-based essential oils

Appearance: Yellowish thick gel