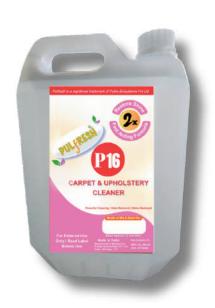

# PULFRESH P16 CARPET CLEANER

Pulfresh P16 Carpet Cleaner is a powerful yet gentle formula designed to remove deep-seated dirt, stains, and odors from carpets and upholstery. It penetrates fibers, lifting tough stains while preserving the fabric's softness and freshness.

#### **Specifications**

pH:6 to 7

Fragrance: Mild, fresh scent for a clean finish

Solubility: Fully water-soluble

Appearance: Clear to light-colored liquid