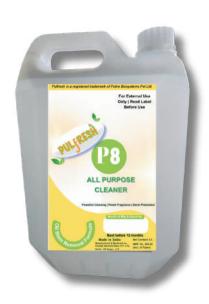

#### **Multi-Surface Cleaning**

Its powerful yet gentle formula makes it suitable for countertops, tiles, floors, appliances, glass, and more.

#### **Powerful Dirt & Grease Removal**

Pulfresh P8 is specially formulated to cut through tough grease, oil, and stubborn stains on multiple surfaces. Its high-performance degreasing agents break down kitchen grease, industrial oil, and grime, making it ideal for countertops, stovetops, floors, appliances, and more.

#### No Residue Formula

Leaves surfaces clean and streak-free.

#### Fresh & Hygienic

Pulfresh P8 not only removes dirt, grease, and stains but also ensures a fresh and hygienic environment. Its deep-cleaning action eliminates hidden grime, food residues, and sticky buildup, reducing the chances of bacterial growth. The formula helps neutralize unpleasant odors, leaving behind a clean, refreshing fragrance that enhances indoor spaces.

#### **Antibacterial Protection**

It eliminates bacteria, viruses, and fungi from surfaces, ensuring a clean and germ-free environment.

## PULFRESH P8 ALL PURPOSE CLEANER

Pulfresh P8 All-Purpose Cleaner is a versatile and powerful cleaning solution designed to tackle dirt, grease, and stains on multiple surfaces. Its advanced formula ensures a deep clean while leaving a fresh, long-lasting fragrance.

#### **Specifications**

pH:8 to9