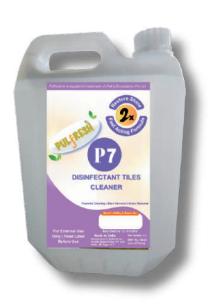

#### Effective Cleaning & Stain Removal

Infused with the power of lemon, Pulfresh P7 ensures deep cleaning and effective stain removal. Its natural degreasing action cuts through dirt, grime, and limescale, leaving tiles spotless, fresh, and shining

#### **Restores Shine**

Formulated with Silicon Oils and PVA (Polyvinyl Alcohol), Pulfresh P7 not only deep cleans but also restores the original shine of tiles. The silicon oils create a protective layer, preventing dullness and enhancing gloss, while PVA ensures a streak-free, polished finish.

#### **Powerful Descaling Action**

Infused with lemon power, Pulfresh P7 effectively dissolves limescale, hard water stains, and mineral deposits, ensuring deep cleaning and shine restoration. The natural citrus action enhances degreasing, while the fresh lemon fragrance leaves surfaces clean, hygienic, and refreshed

# PULFRESH P7 TILES CLEANER

Pulfresh P7 Tiles Cleaner is a high-performance formula designed to effectively remove dirt, stains, and grime from tiles and grout, restoring their original shine.

#### **Specifications**

pH: 4 to 5

Appearance: Clear liquid