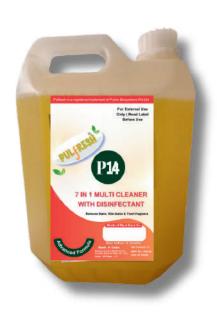

# PULFRESH P14 7 IN 1 MULTI CLEANER

Pulfresh P14 7-in-1 Multi Cleaner is an all-in-one cleaning solution designed for versatility. It works as a surface cleaner, degreaser, deodorizer, disinfectant, hand wash, and dish wash—offering powerful cleaning with antibacterial protection while being safe for skin and utensils

#### **Specifications**

pH:8 to 9