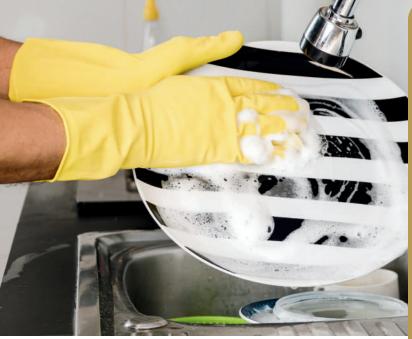

# PULFRESH P3 DISH WASH

Pulfresh P3 Dish Wash is a powerful grease-cutting formula that removes tough food stains and oil while being gentle on hands. It ensures spotless, odorfree dishes with a refreshing fragrance.

#### **Specifications**

Color: As per variant Appearance: Viscous liquid

pH Level: 8.0 to 9.0
Fragrance: Citrus

Powerful Grease Removal

Pulfresh P3 is specially formulated to cut through tough oil, grease, and food residues with ease. Its deep-cleaning action quickly dissolves stubborn fats and grime, leaving dishes, cookware, and utensils sparkling clean and grease-free.

#### Spotless & Streak-Free Shine

Pulfresh P3 is specially formulated for low-foaming yet highly effective grease removal, it quickly breaks down tough oil, grease, and food residues, ensuring spotless, streak-free dishes with minimal rinsing

#### Easy Rinse Formula

Its fast-rinsing formula saves water while leaving utensils, cookware, and glassware shining clean without residue.

#### Gentle on Hands

Skin-friendly formula with glycerol, polyethylene glycol & aloe vera extract prevents dryness and irritation.

#### **Disinfectant**

Its natural antibacterial formula provides effective disinfection, eliminating bacteria and germs from utensils and cookware.

#### **Phosphate Free**

By being phosphate-free, Pulfresh P3 ensures powerful grease removal and hygiene without harming the environment, making it a safer choice for both consumers and nature.