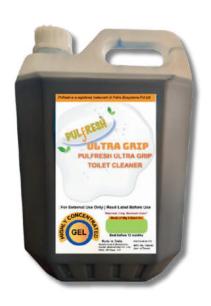

#### **ULTRA GRIP**

#### PULFRESH ULTRA GRIP TOILET CLEANER

Pulfresh Ultra Grip Concentrated is a highly concentrated formula and thick clinging gel effectively break down tough stains, limescale, and rust while killing 99.9% of germs.

The thick clinging gel ensures maximum contact time, providing deep and long-lasting cleanliness.

#### **Specifications**

Acidity w/w % : 9 to 10% Viscosity: 2500 – 5000 mPa·s

pH: 1-2