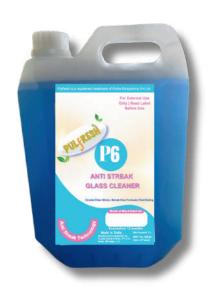

# PULJERESH P6

# PULFRESH P6 GLASS CLEANER

Pulfresh P6 Anti-Streak Glass
Cleaner delivers crystal-clear
shine by effectively removing
dust, smudges, and fingerprints.
Its fast-drying formula ensures a
streak-free finish, leaving glass
surfaces spotless and sparkling.

#### **Anti-Streak Formula**

With anti-streak technology, P6 evaporates quickly without leaving any residue, making it perfect for windows, mirrors, glass tables, car windshields, and glossy surfaces. It also features anti-static properties, helping to repel dust and keep surfaces cleaner for longer.