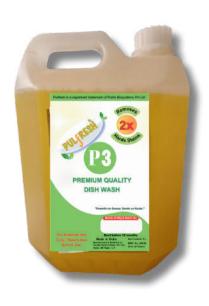

# PULFRESH P3 DISH WASH

Pulfresh P3 Dish Wash is a powerful grease-cutting formula that removes tough food stains and oil while being gentle on hands. It ensures spotless, odorfree dishes with a refreshing fragrance.

#### **Specifications**

pH: 10 to 11

Fragrance: Lemon-based essential oils Appearance: Yellowish thick liquid