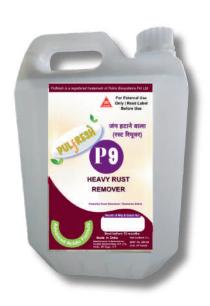

#### **Effective Rust Removal**

Pulfresh P9 is specially formulated to dissolve rust and tough oxidation stains from various surfaces. Its powerful yet safe formula effectively restores metal, tiles, sinks, and other hard surfaces, preventing further corrosion.

#### **Effective Descaler**

Pulfresh P9 is specially designed to dissolve limescale and mineral deposits from surfaces, ensuring a spotless, residue-free finish. Its powerful formula breaks down stubborn hard water stains, calcium buildup, and scale on tiles, sinks, faucets, and appliances, restoring their original shine and efficiency.

#### **Restores Shine**

Leaves surfaces clean, smooth, and polished

#### **Multi-Surface Use**

Pulfresh P9 effectively dissolves limescale and mineral deposits from a variety of surfaces, including tiles, sinks, faucets, showerheads, and kitchen appliances.

#### No Harsh Fumes

Designed for safe and convenient use with minimal odor

#### PULFRESH P9 RUST REMOVER

Pulfresh P9 Rust Remover is a powerful solution designed to dissolve and remove rust, corrosion, and tough mineral deposits from various surfaces. Its advanced formula restores metal surfaces while preventing further oxidation.

#### **Specifications**

pH: 2 to 3

Appearance: Clear to light yellow liquid Solubility: Completely soluble in water