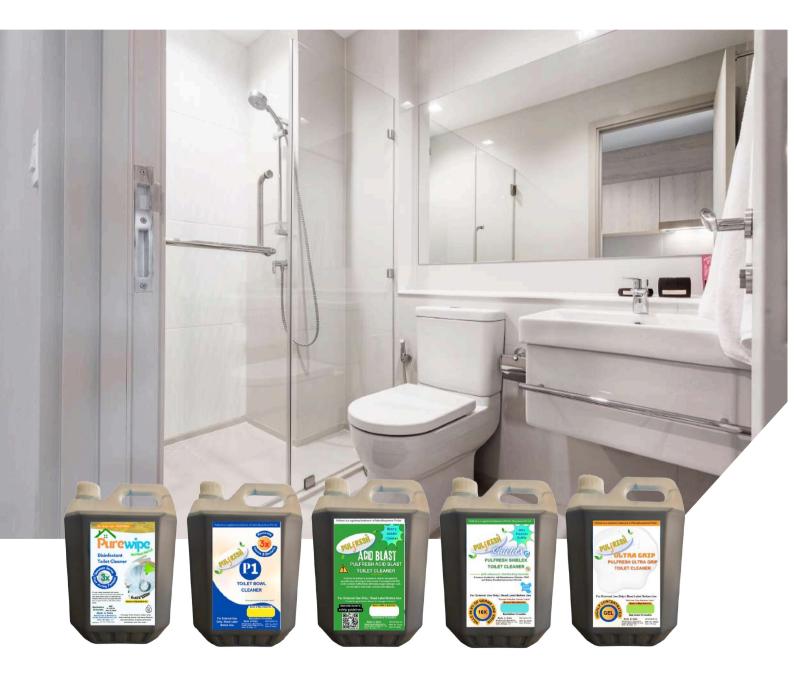

# **Range of Toilet Cleaners**

# PULFRESH P1 TOILET CLEANER

Pulfresh P1 is a powerful and effective toilet cleaner designed for daily hygiene and deep cleaning. Its advanced formula removes stubborn stains, limescale, and bacteria, ensuring a sparkling clean and germ-free toilet.

# PULFRESH SHIELDX TOILET CLEANER

Pulfresh ShieldX is a powerful and advanced toilet cleaner formulated with multiple disinfectants for superior germ protection and corrosion inhibitors to safeguard toilet surfaces. It effectively removes stubborn stains, limescale, and bacteria, ensuring a hygienic, long-lasting clean

# PULFRESH ACID BLAST TOILET CLEANER

Pulfresh Acid Blast is a powerful cleaner designed for periodic deep cleaning of toilet bowls.

Formulated with 20% acidic content, it effectively eliminates tough build-ups such as rust stains, lime scale, and uric acid deposits.

# PULFRESH ULTRA GRIP TOILET CLEANER

Pulfresh Ultra Grip Concentrated is a highly concentrated formula and thick clinging gel effectively break down tough stains, limescale, and rust while killing 99.9% of germs.

# PUREWIPE ACIDIC TOILET CLEANER

Purewipe is a highly cost-effective solution that ensures superior cleaning and disinfection in one step. Designed for efficiency, it removes dirt, germs, and tough stains while maintaining hygiene. Ideal for homes and businesses,