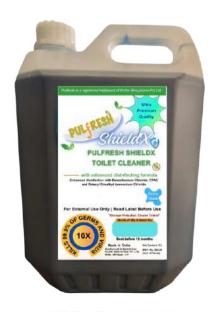

### **Multi-Disinfectant Formula**

Pulfresh ShieldX Toilet Cleaner with BKC Antibacterial ensures 99.9% germ removal, powerful stain elimination, and long-lasting freshness. Its advanced formula effectively cleans, disinfects, and protects, making it ideal for maintaining a hygienic and germ-free toilet

#### **Corrosion Inhibitors**

Pulfresh ShieldX Toilet Cleaner is formulated with corrosion inhibitors to protect toilet surfaces while delivering powerful stain removal. Its advanced formula ensures a deep clean without causing damage, making it safe for regular use while maintaining long-lasting hygiene and freshness

# PULFRESH SHIELDX TOILET CLEANER

Pulfresh ShieldX is a powerful and advanced toilet cleaner formulated with multiple disinfectants for superior germ protection and corrosion inhibitors to safeguard toilet surfaces. It effectively removes stubborn stains, limescale, and bacteria, ensuring a hygienic, long-lasting clean

### Thick Gel Formula

Pulfresh ShieldX Toilet Cleaner features a thick gel formulation that clings to surfaces for maximum cleaning efficacy. This viscous consistency ensures prolonged contact with stains, allowing for targeted and efficient cleaning without drips or wastage.