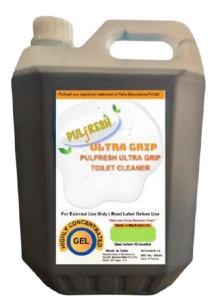

## **Thick Clinging Gel**

Pulfresh Ultra Grip Toilet
Cleaner features an ultra-thick
gel formula that clings to
surfaces for maximum contact
time, ensuring deep penetration
and effective stain removal. Its
high-viscosity texture provides
superior cleaning power with
minimal effort

# **ULTRA GRIP**

# PULFRESH ULTRA GRIP TOILET CLEANER

Pulfresh Ultra Grip Concentrated is a highly concentrated formula and thick clinging gel effectively break down tough stains, limescale, and rust while killing 99.9% of germs.

The thick clinging gel ensures maximum contact time, providing deep and long-lasting cleanliness.

## **Dilution Friendly**

Pulfresh Ultra Grip can be used undiluted for deep cleaning or diluted for regular maintenance.

# Rapid Action on Tough Stains

Pulfresh Ultra Grip Toilet
Cleaner delivers very rapid
action on tough stains, instantly
breaking down limescale, rust,
and hard water deposits. Its
powerful formula penetrates
deep, ensuring a thorough clean
with minimal effort, leaving your
toilet sparkling and fresh

# **Specifications**

Acidity w/w % : 9 to 10% Viscosity: 2500 – 5000 mPa·s

pH: 1-2

MRP: Rs. 888.00