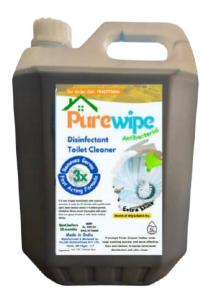

## **Cost-Effective & Efficient**

Purewipe is a cost-effective cleaning solution designed to deliver efficient and reliable cleaning without compromising on quality. It provides excellent performance at an affordable price, making it ideal for everyday use.

### **Powerful Germ Protection**

Purewipe, though not as powerful as the Pulfresh range, still provides powerful germ protection by effectively eliminating bacteria and ensuring a hygienic, clean environment. Its advanced formula keeps surfaces safe and fresh for everyday use.

# **Specifications**

Acidity w/w % : 7 to 8% Viscosity: 500–1000 mPa·s

pH: 2

# PUREWIPE ACIDIC TOILET CLEANER

Purewipe is a highly cost-effective solution that ensures superior cleaning and disinfection in one step. Designed for efficiency, it removes dirt, germs, and tough stains while maintaining hygiene. Ideal for homes and businesses,

Purewipe delivers powerful performance at an economical cost

### **Versatile Use**

Purewipe is a cost-effective and versatile cleaning solution, suitable for multiple surfaces and applications. Its powerful formula ensures effective dirt and stain removal, making it ideal for homes, offices, and commercial spaces.

MRP: Rs. 600.00