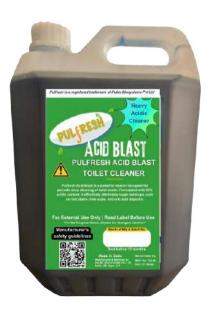

## **Ideal for Hard Water**

Pulfresh Acid Blast Toilet
Cleaner is specially designed to
tackle hard water stains,
effectively dissolving mineral
deposits, limescale, and tough
grime. Its powerful formula
ensures a deep clean, leaving
your toilet spotless and
refreshed

## Rapid Action on Tough Stains

Pulfresh Acid Blast Toilet
Cleaner delivers very rapid
action on tough stains, instantly
breaking down limescale, rust,
and hard water deposits. Its
powerful formula penetrates
deep, ensuring a thorough clean
with minimal effort, leaving your
toilet sparkling and fresh

## **Specifications**

Acidity w/w %: 19 to 20% Viscosity: 650–1000 mPa·s

pH: < 1

# PULFRESH ACID BLAST TOILET CLEANER

Pulfresh Acid Blast is a powerful cleaner designed for periodic deep cleaning of toilet bowls.

Formulated with 20% acidic content, it effectively eliminates tough build-ups such as rust stains, lime scale, and uric acid deposits.

## **Powerful Acid-Based Formula**

Pulfresh Acid Blast Toilet
Cleaner is powered by a strong
acid-based formula that
effectively dissolves tough
stains, limescale, and mineral
deposits. Its advanced cleaning
action ensures a deep and
thorough clean, leaving toilet
surfaces spotless and refreshed.

MRP: Rs. 788.00